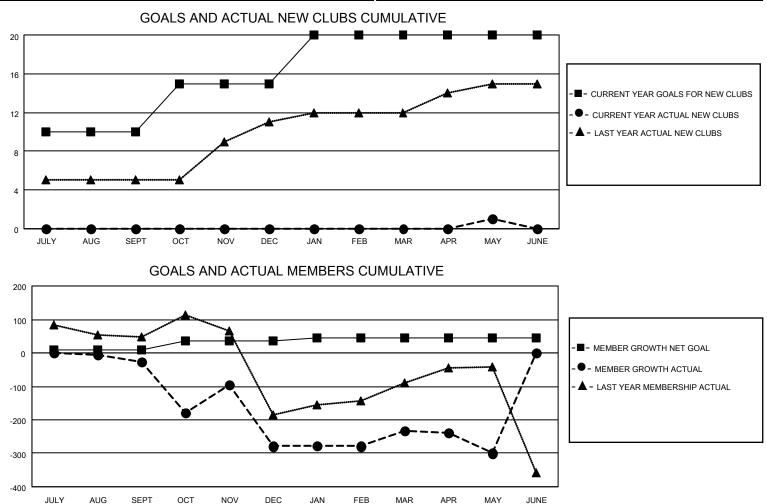

## LOCATION INDIA

District 3232F1

Results as of: 5/31/2023

|                       | Club          | s         |               |                       | Men                    | nbers                   |                                                    |
|-----------------------|---------------|-----------|---------------|-----------------------|------------------------|-------------------------|----------------------------------------------------|
| RESULTS FOR 2022-2023 |               |           |               | RESULTS FOR 2022-2023 |                        |                         |                                                    |
| QUARTER               | NEW CLUB GOAL | NEW CLUBS | DROPPED CLUBS | QUARTER               | BER GROWTH NET<br>GOAL | MEMBER GROWTH<br>ACTUAL | DROPPED<br>MEMBERS ACTUAL<br>(including transfers) |
| JULY/AUG/SEPT         | 10            | 0         | 0             | JULY/AUG/SEPT         | 10                     | 50                      | 69                                                 |
| OCT/NOV/DEC           | 5             | 0         | 4             | OCT/NOV/DEC           | 25                     | 121                     | 370                                                |
| JAN/FEB/MAR           | 5             | 0         | 0             | JAN/FEB/MAR           | 10                     | 81                      | 16                                                 |
| APR/MAY/JUNE          | 0             | 1         | 1             | APR/MAY/JUNE          | 0                      | 138                     | 180                                                |